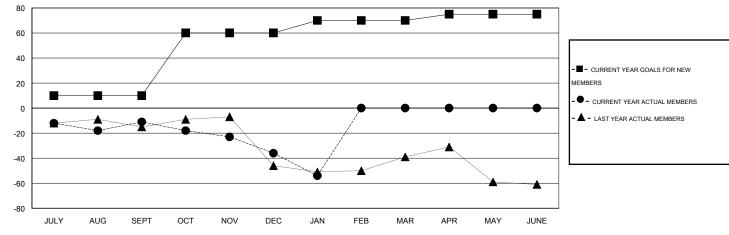

## GOALS AND ACTUAL NEW CLUBS CUMULATIVE

| DROPPED CLUBS: 0  DROPPED MEMBERS |                | 42 CLUBS OF 64 ADDED 1 OR MORE<br>NEW MEMBERS | GENDER DISTRIBUTION           MALE         1,470 (64.76%)           FEMALE         800 (35.24%) |            |
|-----------------------------------|----------------|-----------------------------------------------|-------------------------------------------------------------------------------------------------|------------|
| DECEASED  CLUB CANCELLED  OTHER   | 16<br>0<br>155 | CLICK HERE FOR HEALTH ASSESSMENT DATA         | FAMILY UNIT MEMBERS HEAD OF HOUSEHOLD                                                           | 753<br>372 |
| TOTAL                             | 171            |                                               | NON-HEAD OF HOUSEHOLD                                                                           | 381        |