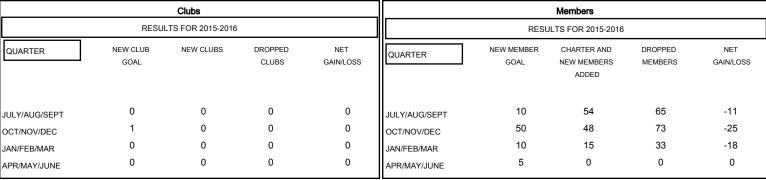

## GOALS AND ACTUAL NEW CLUBS CUMULATIVE

| DROPPED CLUBS: 0  DROPPED MEMBERS |                | 42 CLUBS OF 64 ADDED 1 OR MORE<br>NEW MEMBERS | GENDER DISTRIBUTION           MALE         1,470 (64.76%)           FEMALE         800 (35.24%) |            |
|-----------------------------------|----------------|-----------------------------------------------|-------------------------------------------------------------------------------------------------|------------|
| DECEASED  CLUB CANCELLED  OTHER   | 16<br>0<br>155 | CLICK HERE FOR HEALTH ASSESSMENT DATA         | FAMILY UNIT MEMBERS HEAD OF HOUSEHOLD                                                           | 753<br>372 |
| TOTAL                             | 171            |                                               | NON-HEAD OF HOUSEHOLD                                                                           | 381        |